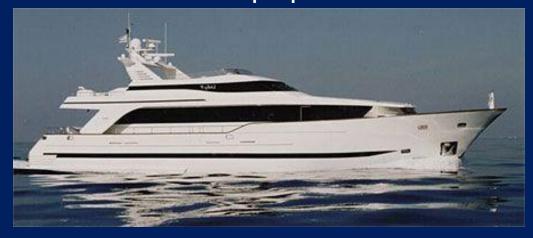

## **VipShip**

| Year    | 2002         | LOA    | 29m     |
|---------|--------------|--------|---------|
| Builder | VipShip      | Beam   | 6.95 m  |
| Speed   | 13- 16 kn/h  | Draft  | 2.50m   |
| Engines | CAT 2x925 hp | Cabins | 4+ crew |

## PRICE 3.900.000 Euros

This wonderful Vip Ship, is in great, turn key condition Hull Material: Steel

TRY AN OFFER

(Ask for details)

Sotiros Dios Str. 20 & Iroon Politechniou 43, 18535 Piraeus — Tel: +30 2104116071 — Fax: +30 2104116061 info@elysee.com.gr www.elysee.com.gr